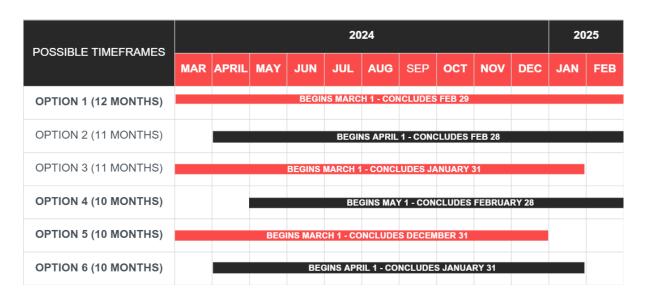

Projects may run for a period of 10, 11 or 12 months. Please note that the project timeframe encompasses the entire project lifecycle, from initial planning and preparation to execution and the subsequent follow-up activities. This must happen between March 1, 2024, and conclude by February 28, 2025.

The image below illustrates all possible timeframes. If selected, during the contract signing phase you will be asked to select your project timeframe.

- \* Please select the expected duration of your project (months):
  - 12 Months
  - 11 Months
  - 10 Months